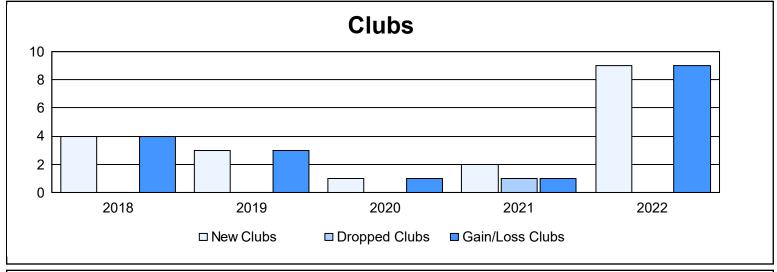

District 303 As of June 2022 Cumulative

| Year      | New<br>Clubs | Dropped<br>Clubs | Gain/<br>Loss<br>Clubs | New<br>Members | Charter<br>Members | Reinstate<br>Members | Transfer<br>Members | Total<br>Member<br>Added | Total<br>Members<br>Dropped | Gain/<br>Loss<br>Members |
|-----------|--------------|------------------|------------------------|----------------|--------------------|----------------------|---------------------|--------------------------|-----------------------------|--------------------------|
| 2017-2018 | 4            | 0                | 4                      | 356            | 124                | 10                   | 4                   | 494                      | 464                         | 30                       |
| 2018-2019 | 3            | 0                | 3                      | 279            | 85                 | 11                   | 8                   | 383                      | 318                         | 65                       |
| 2019-2020 | 1            | 0                | 1                      | 250            | 32                 | 25                   | 14                  | 321                      | 443                         | -122                     |
| 2020-2021 | 2            | 1                | 1                      | 238            | 66                 | 32                   | 8                   | 344                      | 369                         | -25                      |
| 2021-2022 | 9            | 0                | 9                      | 272            | 241                | 12                   | 13                  | 538                      | 342                         | 196                      |
| Average   | 4            | 0                | 4                      | 279            | 110                | 18                   | 9                   | 416                      | 387                         | 29                       |